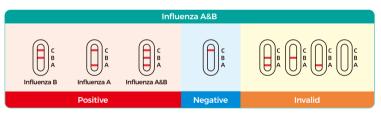

RSV INVALID: Control line fails to appear.

Influenza A POSITIVE: It is positive for Influenza A antigen if two Red lines appear. One red line should be in the control line region (C), and the other one appears in the A test line region. Influenza B POSITIVE: It is positive for Influenza B antigen if two Red lines appear. One red line should be in the control line region (C), and the other one appears in the B test line region. Influenza A and B POSITIVE: It is positive for both the antigens of Influenza A and Influenza B if three red lines appear. One Red line should be in the control line region (C), and another two should appear in A test line region and B test line region.

NEGATIVE: One Red line appears in the control region (C). No red line appears in the influenza A and B test region (T). INVALID: Control line fails to appear.