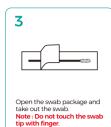

# **Operation steps and result interpretation**

Place the swab in the extraction tubea and rotate the swab against the walls of the tube 5 times. Allow the swab to stand in the extraction buffer tube for 1 minute.