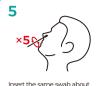

# **Operation steps and result interpretation**

Place the swab in the extraction tubea and rotate the swab against the walls of the tube 5 times. Allow the swab to stand in the extraction buffer tube for 1 minute.