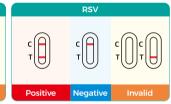

RSV POSITIVE: Two colored lines appear on the membrane. One line appears in the control region (C) and the other line appears in the test region (T).

RSV NEGATIVE: Only one colored line appears in the control region (C). No colored line appears in the test region (T).

RSV INVALID: Control line fails to appear.

Influenza A POSITIVE: It is positive for Influenza A antigen if two Red lines appear. One red line should be in the control line region (C), and the other one appears in the A test line region. Influenza B POSITIVE: It is positive for Influenza B antigen if two Red lines appear. One red line should be in the control line region (C), and the other one appears in the B test line region. Influenza A and B POSITIVE: It is positive for both the antigens of Influenza A and Influenza B if three red lines appear. One Red line should be in the control line region (C), and another two should appear in A test line region and B test line region.