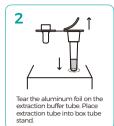

# **Operation steps and result interpretation**

Place the swab in the extraction tubea and rotate the swab against the walls of the tube 5 times. Allow the swab to stand in the extraction buffer tube for 1 minute.