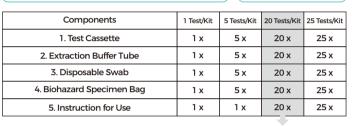

6

Materials required but not provided: Timer

20 independent 1 test/kit

COVID-19 POSITIVE: Two colored lines appears on the membrane. One line appears in the control region (C) and the other line appears in the test region (T). COVID-19 NEGATIVE: Only one colored line appears in the control region (C). No colored line appears in the test region (T). COVID-19 INVALID: Control line fails to appear.