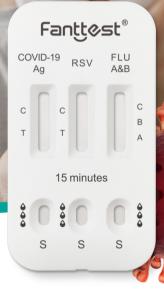

#### **Detection**

The detection is fast, the result can be interpreted in 15 minutes.

6

Materials required but not provided: Timer

20 independent 1 test/kit

COVID-19 POSITIVE: Two colored lines appears on the membrane. One line appears in the control region (C) and the other line appears in the test region (T). COVID-19 NEGATIVE: Only one colored line appears in the control region (C). No colored line appears in the test region (T). COVID-19 INVALID: Control line fails to appear.

RSV POSITIVE: Two colored lines appear on the membrane. One line appears in the control region (C) and the other line appears in the test region (T).

RSV NEGATIVE: Only one colored line appears in the control region (C). No colored line appears in the test region (T).

RSV INVALID: Control line fails to appear.

Influenza A POSITIVE: It is positive for Influenza A antigen if two Red lines appear. One red line should be in the control line region (C), and the other one appears in the A test line region. Influenza B POSITIVE: It is positive for Influenza B antigen if two Red lines appear. One red line should be in the control line region (C), and the other one appears in the B test line region. Influenza A and B POSITIVE: It is positive for both the antigens of Influenza A and Influenza B if three red lines appear. One Red line should be in the control line region (C), and another two should appear in A test line region and B test line region.

NEGATIVE: One Red line appears in the control region (C). No red line appears in the influenza A and B test region (T). INVALID: Control line fails to appear.