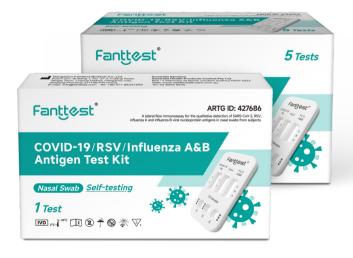

**ARTG ID: 427686** 

**Australia Sponsor Australia Health Products Central Ptv Ltd** 

# COVID-19/RSV/ Influenza A&B **Antigen Test Kit**

4-in-1 combination test kit. detect RSV, Influenza A/B and Covid-19 all at once.

# **Product information**

| Product name                                    | Specimen   | Format   | Pack/box      | Shelf life | Storage<br>temperature | Certificate |
|-------------------------------------------------|------------|----------|---------------|------------|------------------------|-------------|
| COVID-19/RSV/<br>Influenza A&B Antigen Test Kit | Nasal swab | Cassette | 1T/5T/20T/25T | 24months   | 2-30°C                 | TGA         |