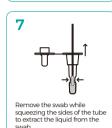

# **Operation steps and result interpretation**

Place the swab in the extraction tubea and rotate the swab against the walls of the tube 5 times. Allow the swab to stand in the extraction buffer tube for 1 minute.