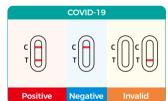

6

Materials required but not provided: Timer

20 independent 1 test/kit

COVID-19 POSITIVE: Two colored lines appears on the membrane. One line appears in the control region (C) and the other line appears in the test region (T). COVID-19 NEGATIVE: Only one colored line appears in the control region (C). No colored line appears in the test region (T). COVID-19 INVALID: Control line fails to appear.