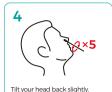

# **Operation steps and result interpretation**

Place the swab in the extraction tubea and rotate the swab against the walls of the tube 5 times. Allow the swab to stand in the extraction buffer tube for 1 minute.