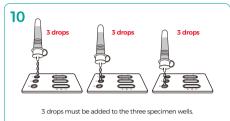

# **Operation steps and result interpretation**

Place the swab in the extraction tubea and rotate the swab against the walls of the tube 5 times. Allow the swab to stand in the extraction buffer tube for 1 minute.